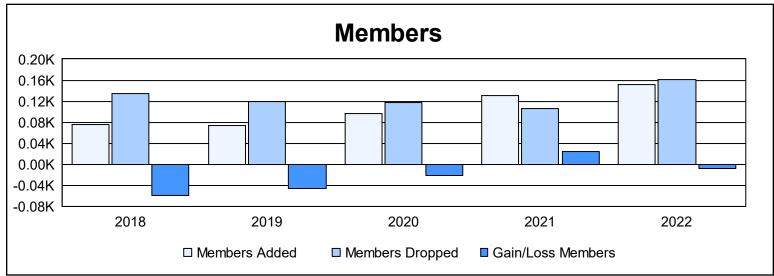

District 34 B

As of June 2022 Cumulative

| Year      | New<br>Clubs | Dropped<br>Clubs | Gain/<br>Loss<br>Clubs | New<br>Members | Charter<br>Members | Reinstate<br>Members | Transfer<br>Members | Total<br>Member<br>Added | Total<br>Members<br>Dropped | Gain/<br>Loss<br>Members |
|-----------|--------------|------------------|------------------------|----------------|--------------------|----------------------|---------------------|--------------------------|-----------------------------|--------------------------|
| 2017-2018 | 0            | 1                | -1                     | 68             | 1                  | 1                    | 5                   | 75                       | 134                         | -59                      |
| 2018-2019 | 0            | 2                | -2                     | 72             | 0                  | 1                    | 1                   | 74                       | 120                         | -46                      |
| 2019-2020 | 1            | 4                | -3                     | 71             | 20                 | 4                    | 2                   | 97                       | 118                         | -21                      |
| 2020-2021 | 1            | 3                | -2                     | 96             | 22                 | 1                    | 11                  | 130                      | 105                         | 25                       |
| 2021-2022 | 1            | 1                | 0                      | 91             | 53                 | 7                    | 1                   | 152                      | 161                         | -9                       |
| Average   | 1            | 2                | -2                     | 80             | 19                 | 3                    | 4                   | 106                      | 128                         | -22                      |