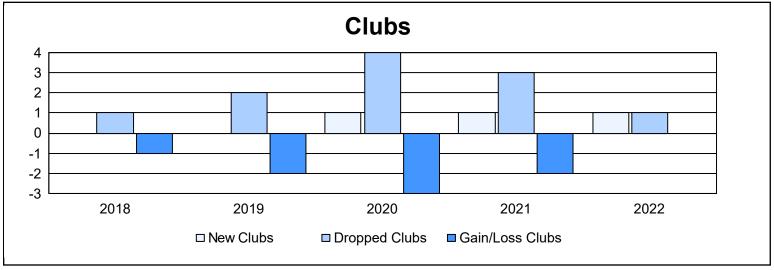

District 34 B

As of June 2022 Cumulative

| Year      | New<br>Clubs | Dropped<br>Clubs | Gain/<br>Loss<br>Clubs | New<br>Members | Charter<br>Members | Reinstate<br>Members | Transfer<br>Members | Total<br>Member<br>Added | Total<br>Members<br>Dropped | Gain/<br>Loss<br>Members |
|-----------|--------------|------------------|------------------------|----------------|--------------------|----------------------|---------------------|--------------------------|-----------------------------|--------------------------|
| 2017-2018 | 0            | 1                | -1                     | 68             | 1                  | 1                    | 5                   | 75                       | 134                         | -59                      |
| 2018-2019 | 0            | 2                | -2                     | 72             | 0                  | 1                    | 1                   | 74                       | 120                         | -46                      |
| 2019-2020 | 1            | 4                | -3                     | 71             | 20                 | 4                    | 2                   | 97                       | 118                         | -21                      |
| 2020-2021 | 1            | 3                | -2                     | 96             | 22                 | 1                    | 11                  | 130                      | 105                         | 25                       |
| 2021-2022 | 1            | 1                | 0                      | 91             | 53                 | 7                    | 1                   | 152                      | 161                         | -9                       |
| Average   | 1            | 2                | -2                     | 80             | 19                 | 3                    | 4                   | 106                      | 128                         | -22                      |